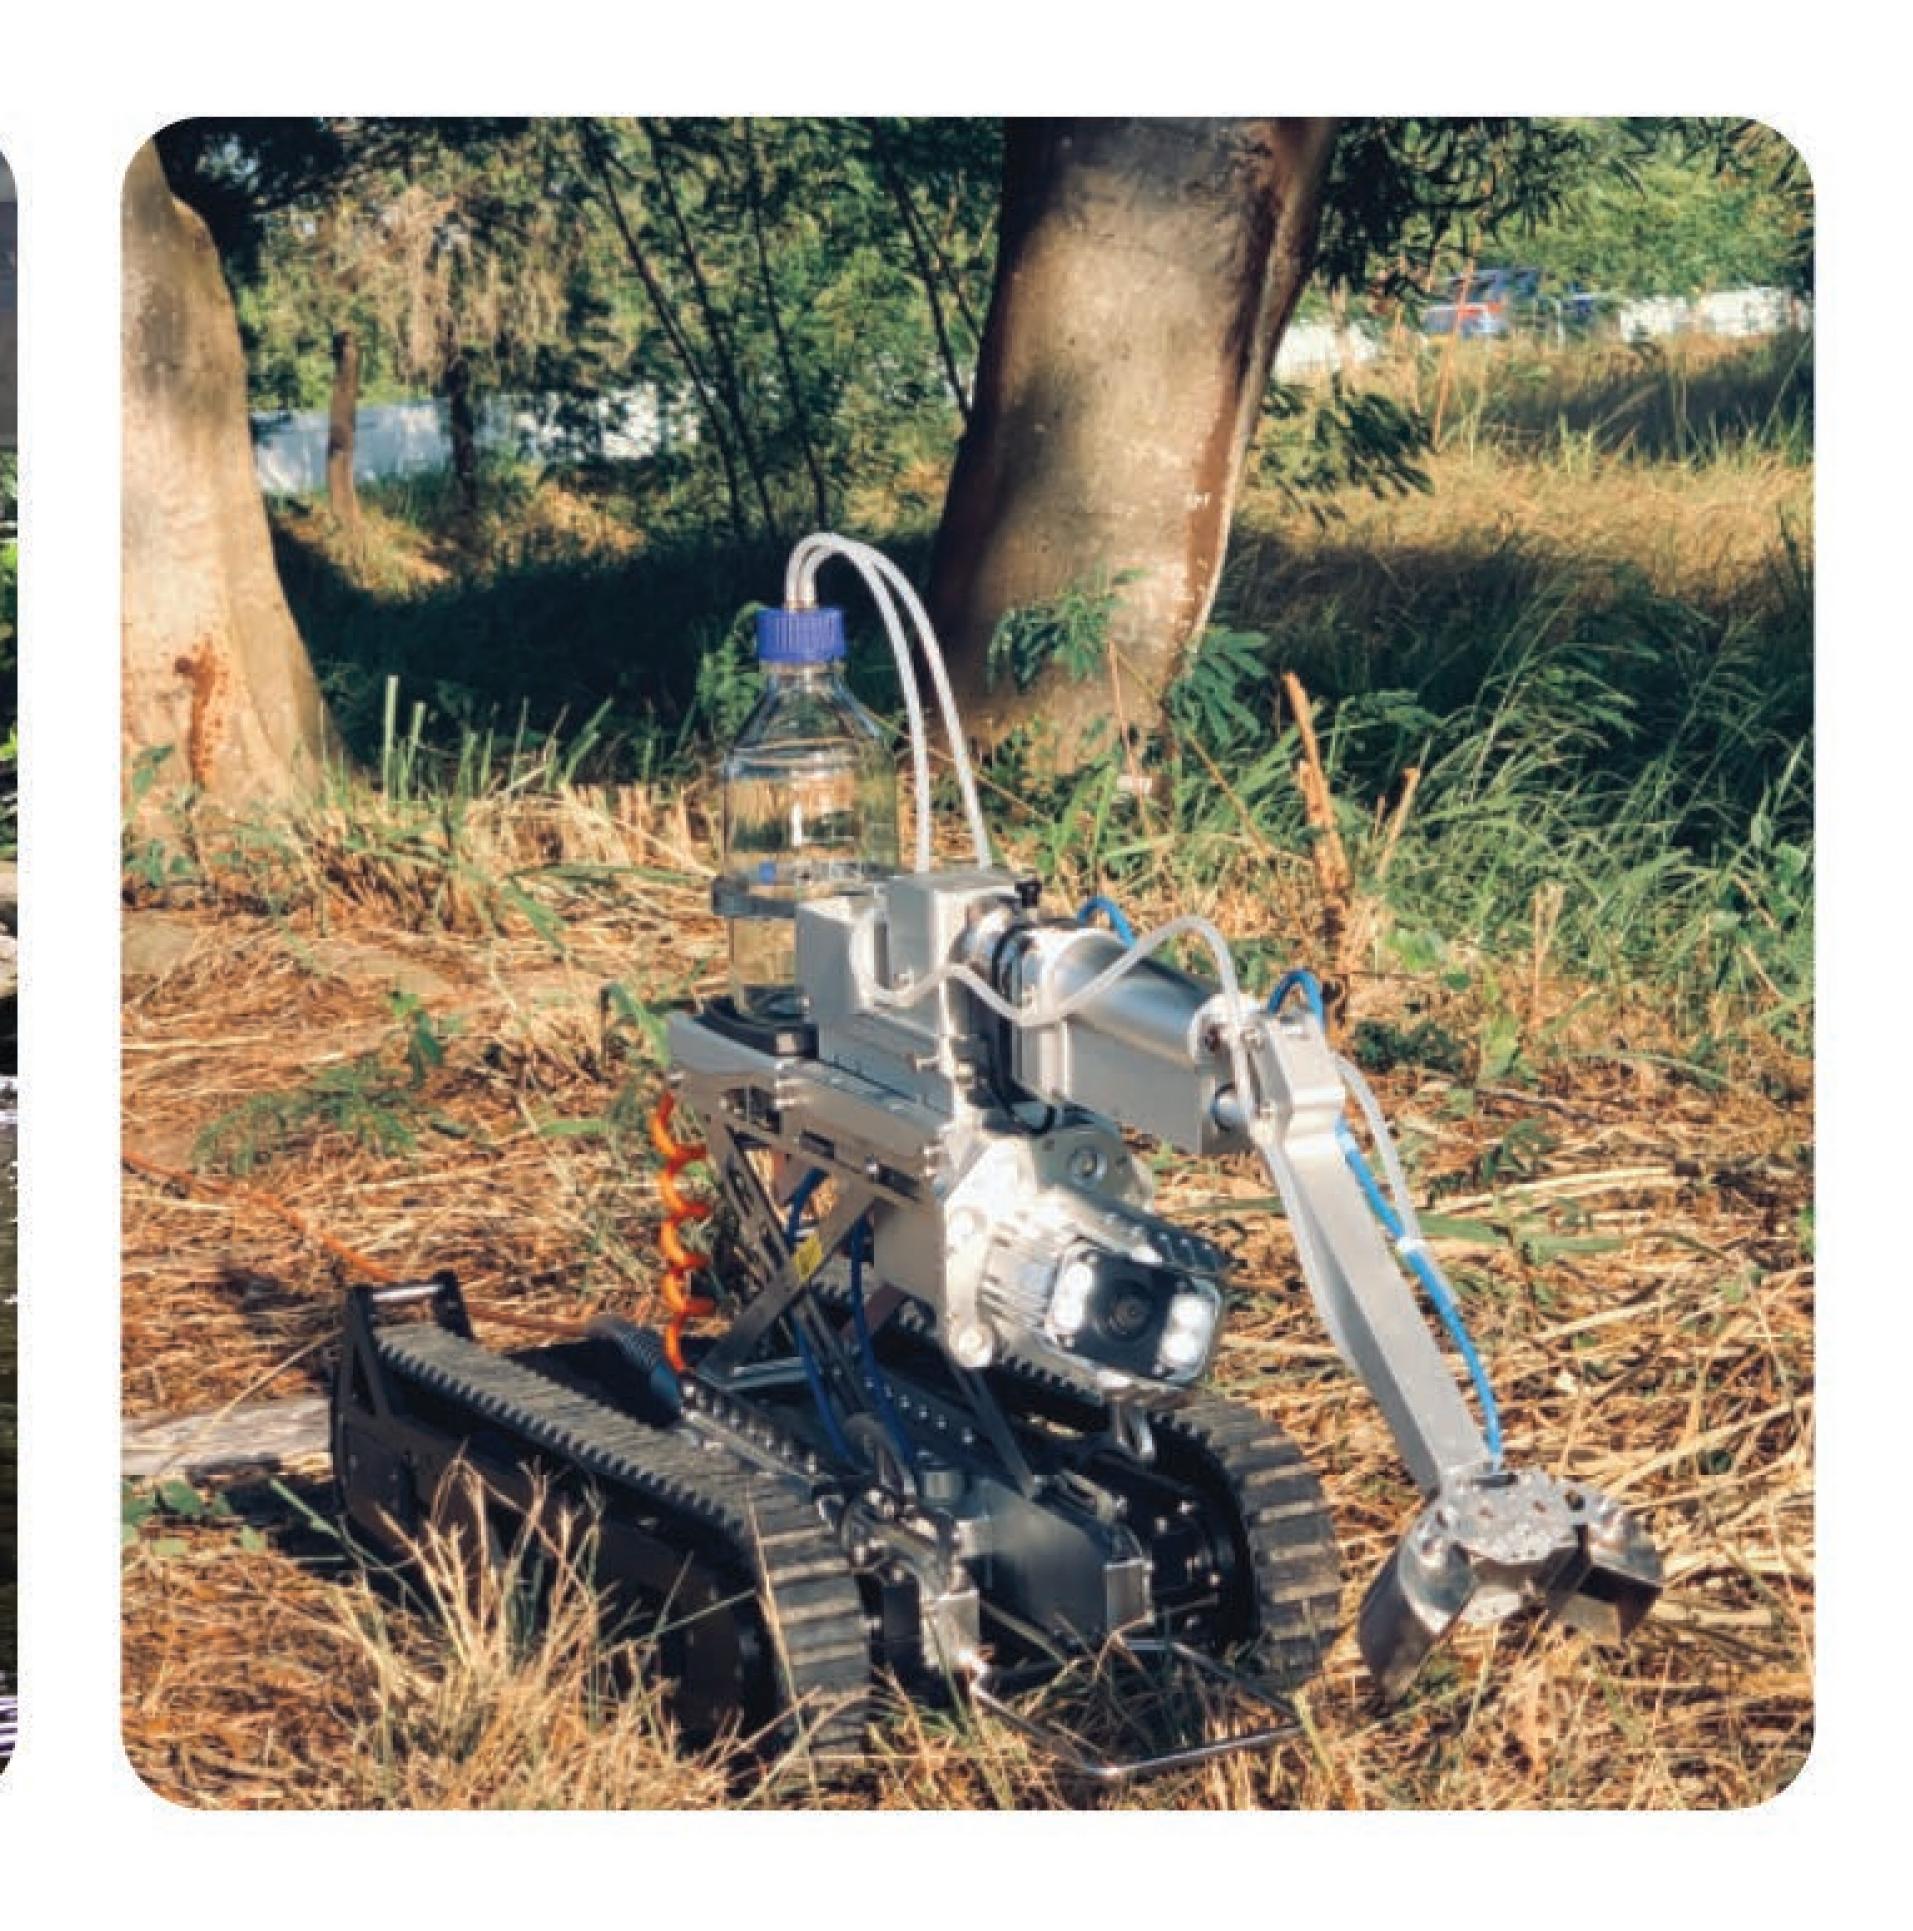

## Multi-terrain Robot with robotic arm for sampling

多地形采样机械人的设计出自环保署,零件由中国香港大湾区提供及由中国香港中小企组装,可进行远程地底及自然溪流的污染监测。它的履带和轮胎可以互换,适应各种地形,对地下渠道和河流进行远程污染监测。它防水并配备机械臂收集液体和固体样本,送到实验室进行进一步分析。环保署已在元朗市运用这项新技术,成功追踪污染排放地点。

With ideas of EPD, assembly of HKSME and components provided by GBA, Multi-terrain Robot with robotics arm for sampling conducts remote underground and natural stream pollution monitoring. It can adapt various terrains through interchangeable tracks and tires to conduct remote pollution monitoring in underground channels and rivers. It is waterproof and equipped with robotic arm to collect liquid and solid samples, which can be sent to the laboratory for further analysis. EPD has used this new technology in Yuen Long town to track the location of pollution discharges successfully.