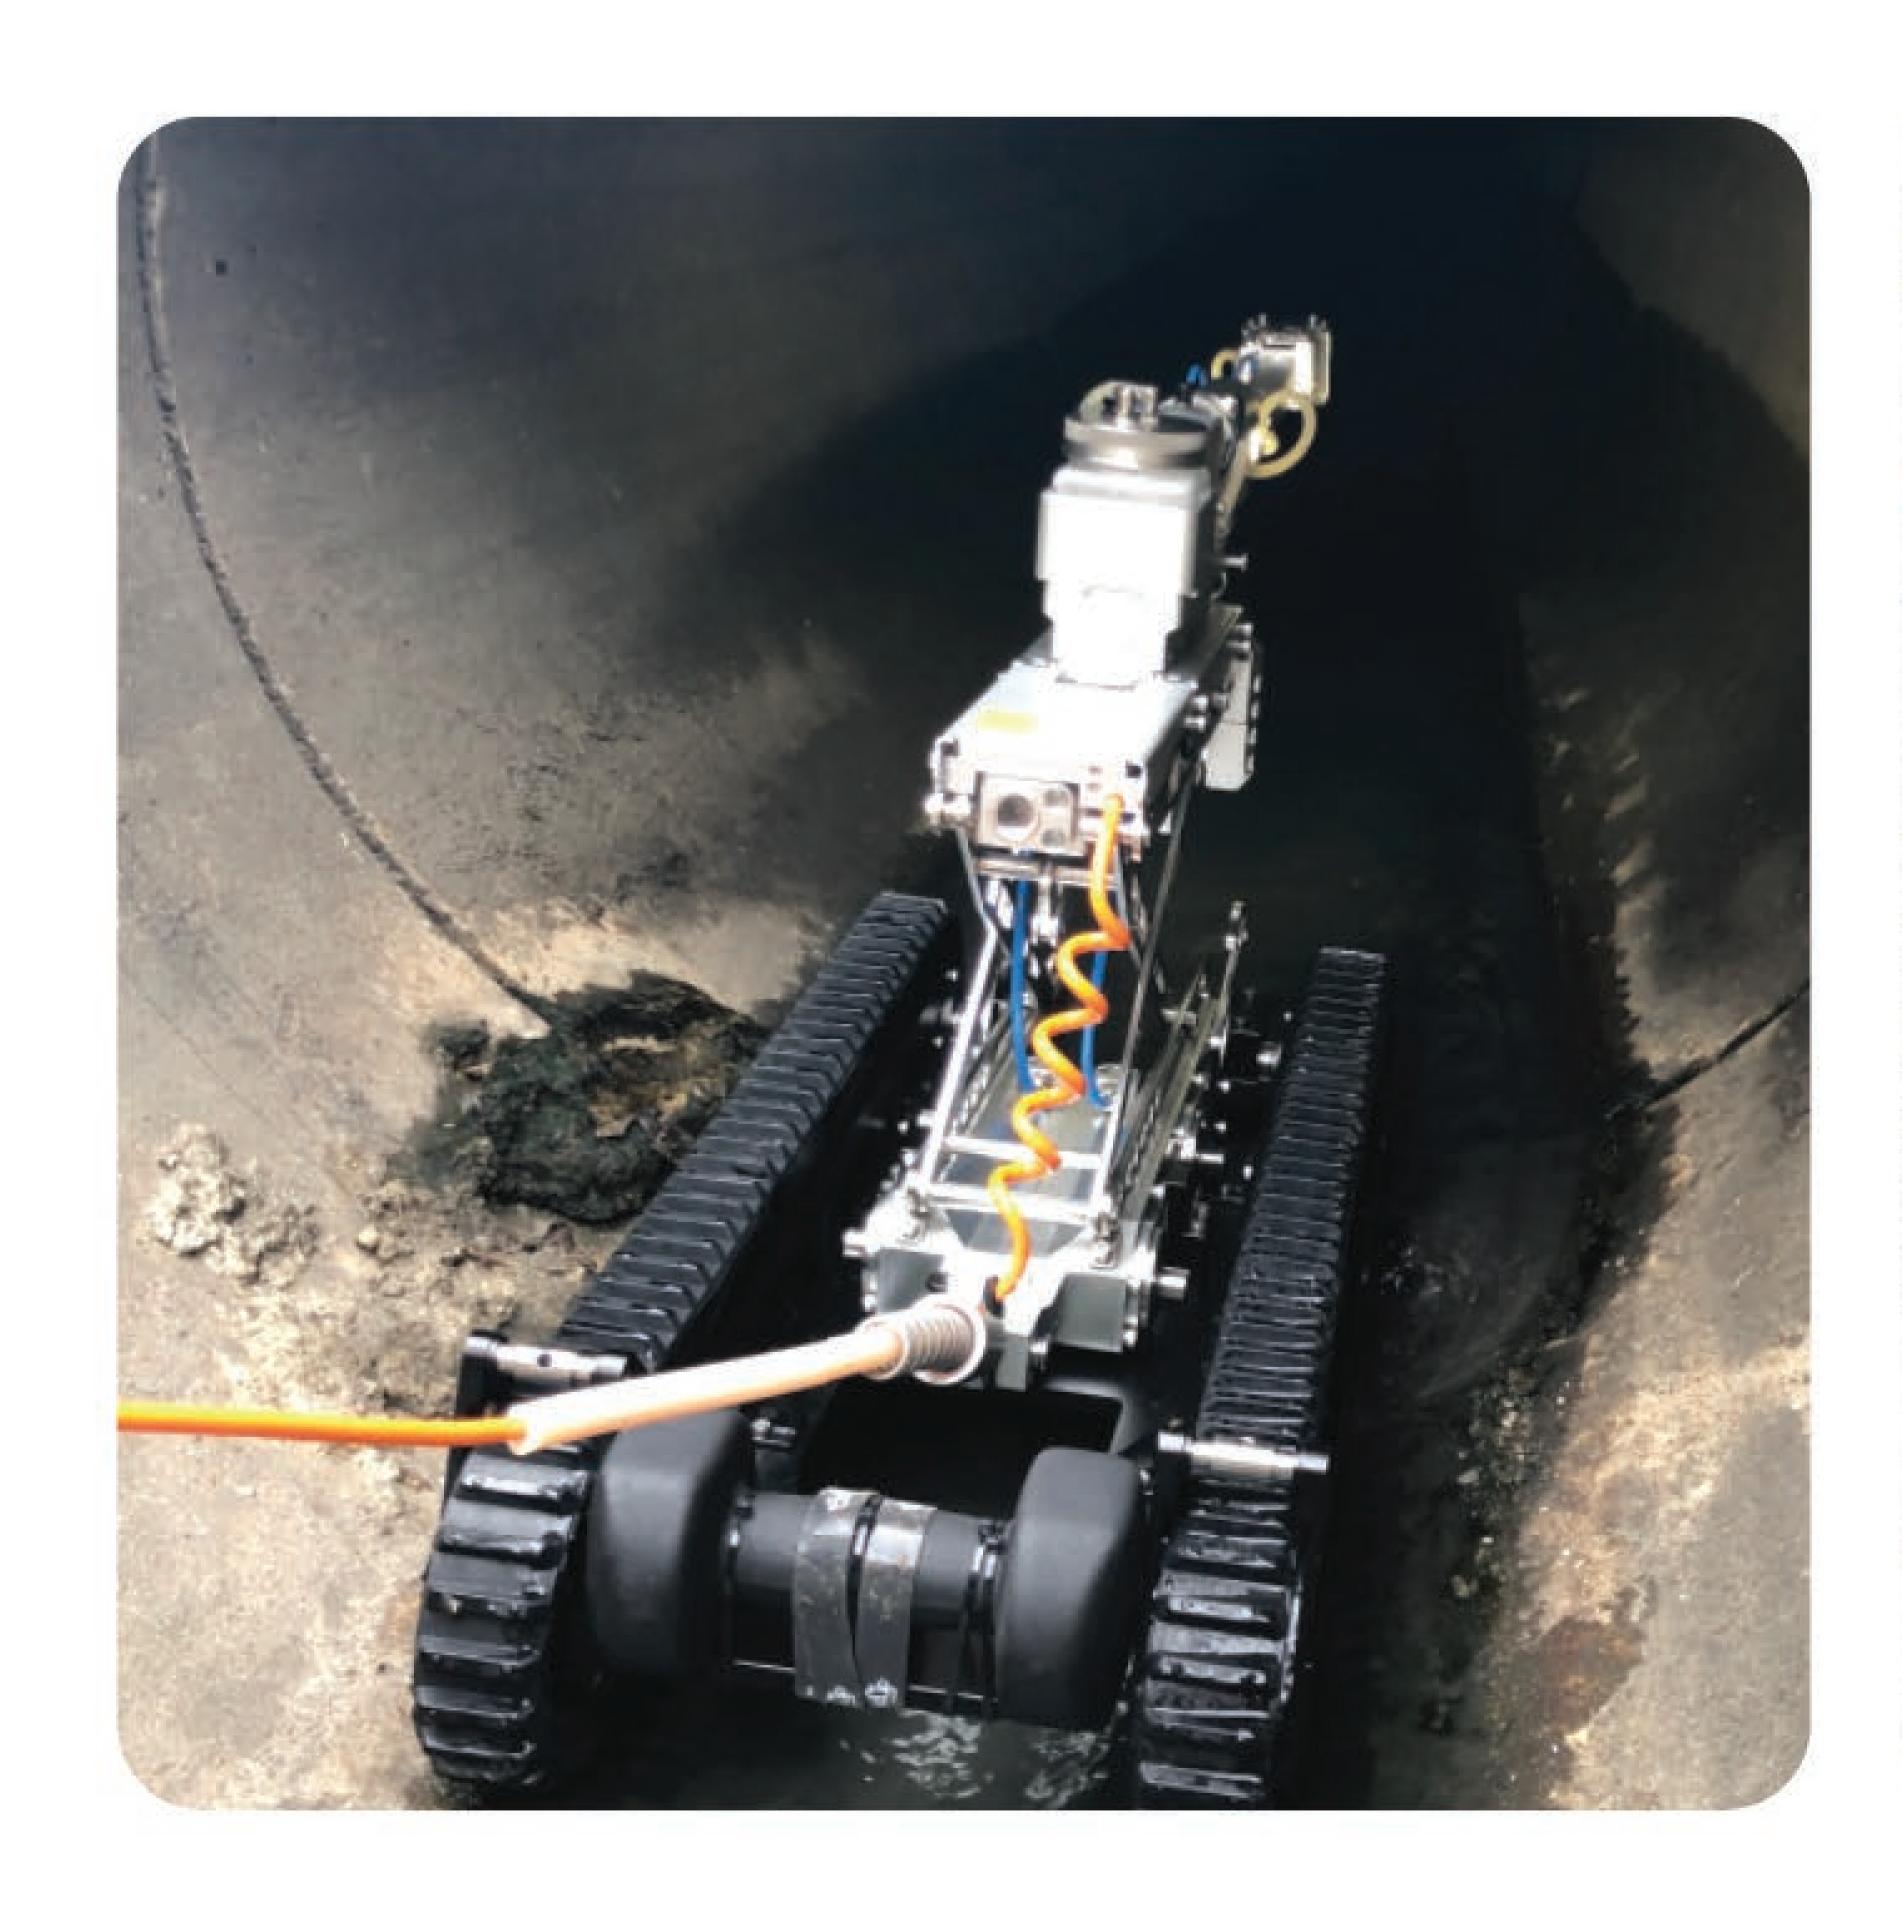

## Multi-terrain Robot with robotic arm for sampling

多地形采样机械人的设计出自环保署,零件由中国香港大湾区提供及由中国香港中小企组装,可进行远程地底及自然溪流的污染监测。它的履带和轮胎可以互换,适应各种地形,对地下渠道和河流进行远程污染监测。它防水并配备机械臂收集液体和固体样本,送到实验室进行进一步分析。环保署已在元朗市运用这项新技术,成功追踪污染排放地点。

With ideas of EPD, assembly of HKSME and components provided by GBA, Multi-terrain Robot with robotics arm for sampling conducts remote underground and natural stream pollution monitoring. It can adapt various terrains through interchangeable tracks and tires to conduct remote pollution monitoring in underground channels and rivers. It is waterproof and equipped with robotic arm to collect liquid and solid samples, which can be sent to the laboratory for further analysis. EPD has used this new technology in Yuen Long town to track the location of pollution discharges successfully.