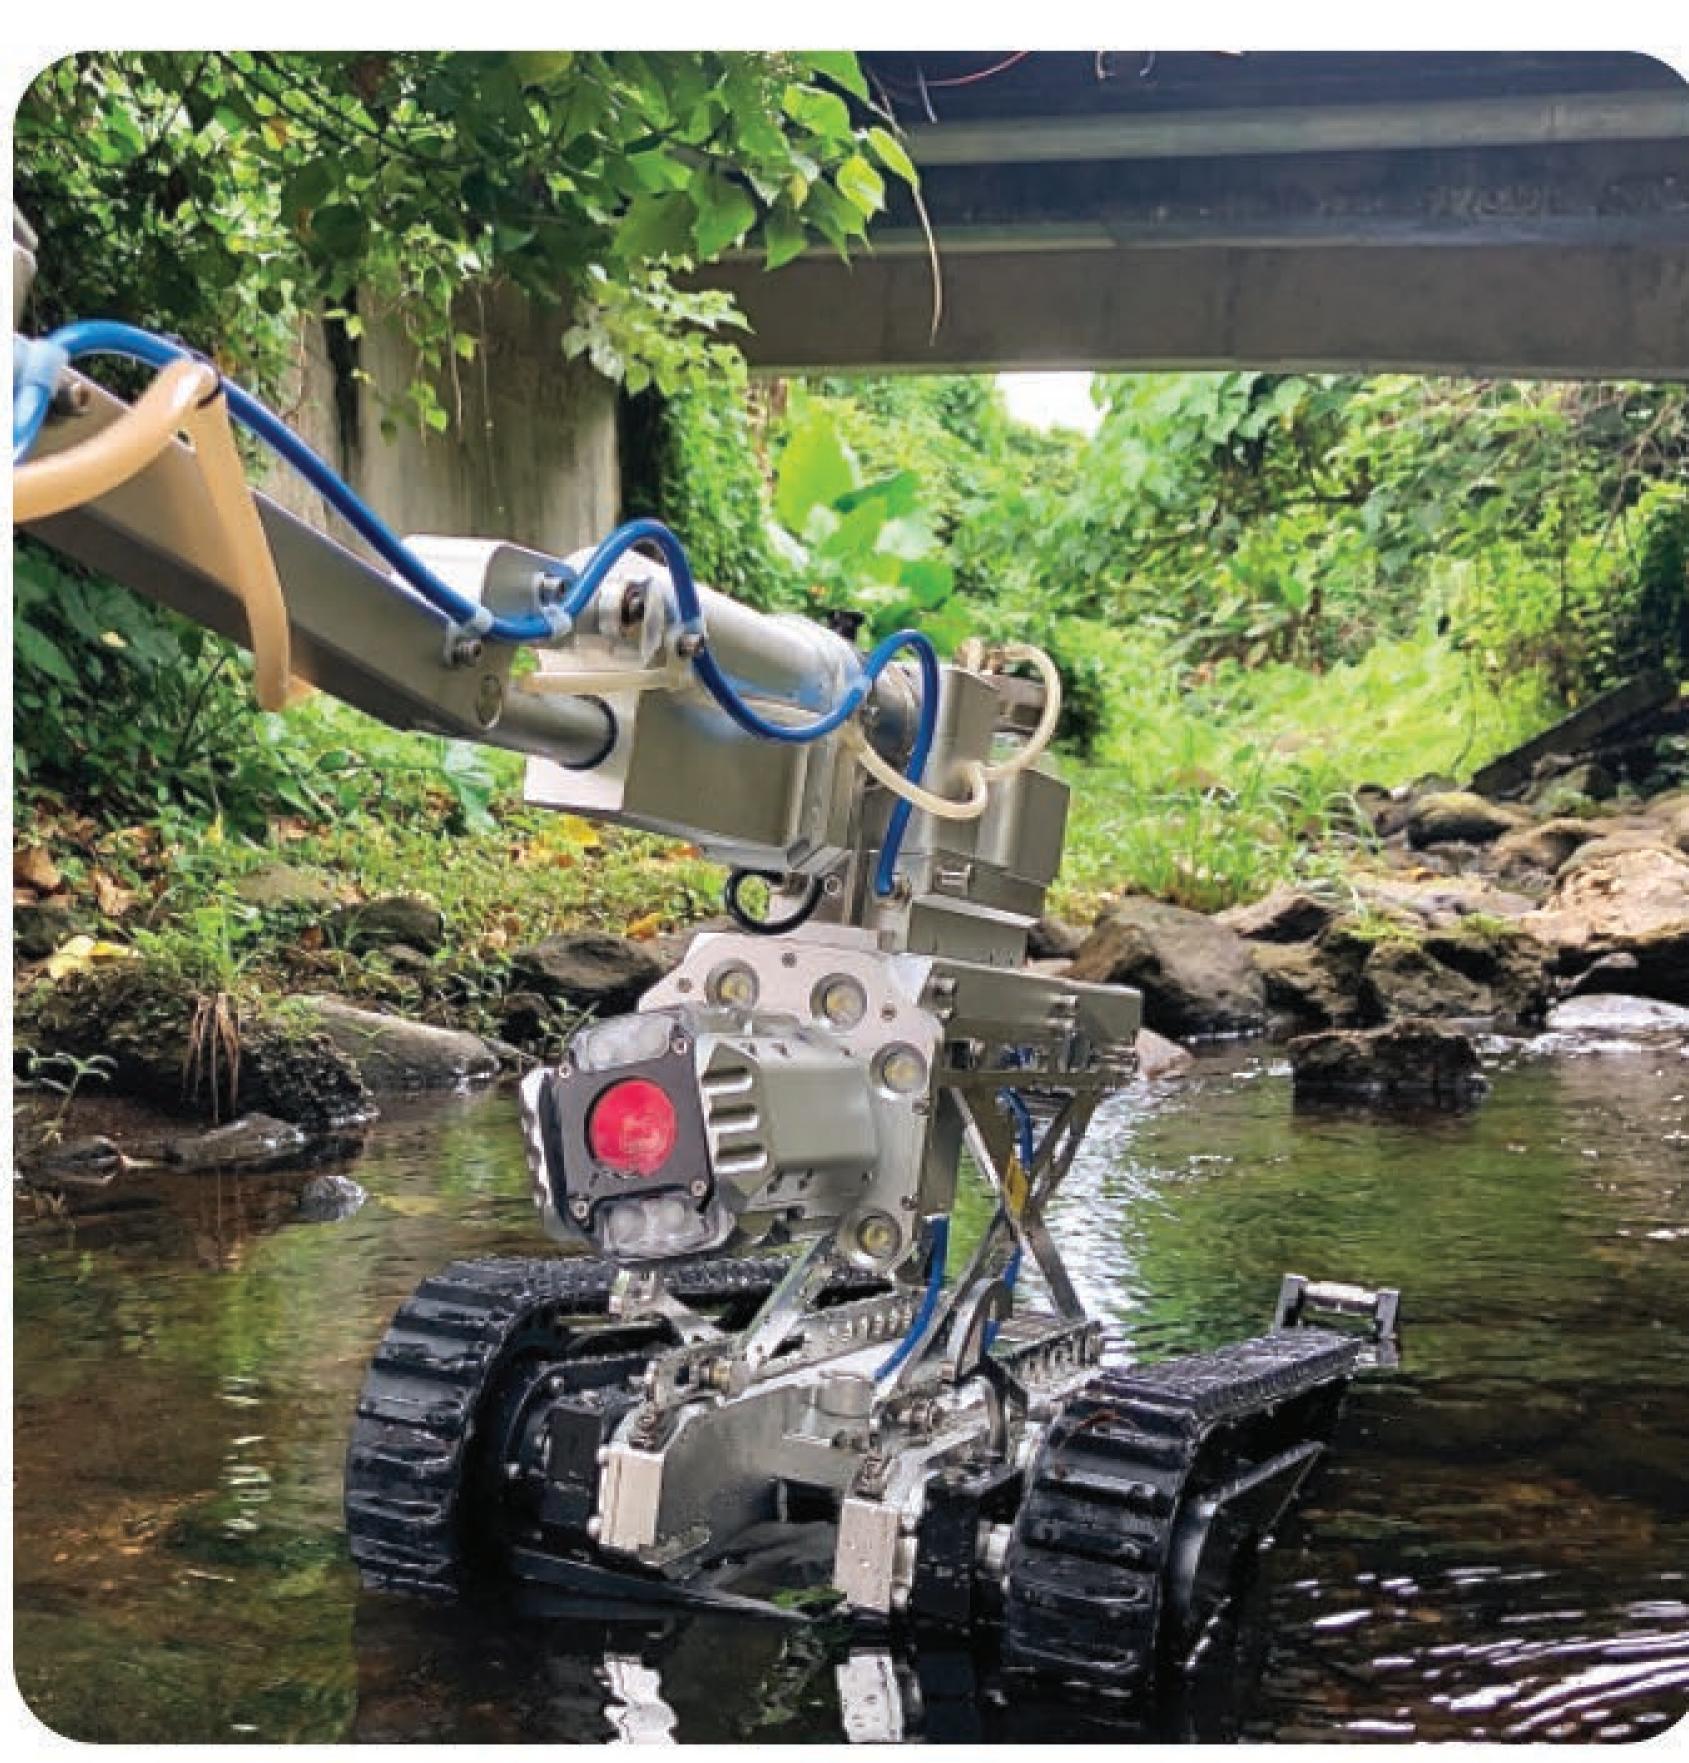

## Multi-terrain Robot with robotic arm for sampling

多地形采样机械人的设计出自环保署,零件由中国香港大湾区提供及由中国香港中小企组装,可进行远程地底及自然溪流的污染监测。它的履带和轮胎可以互换,适应各种地形,对地下渠道和河流进行远程污染监测。它防水并配备机械臂收集液体和固体样本,送到实验室进行进一步分析。环保署已在元朗市运用这项新技术,成功追踪污染排放地点。

With ideas of EPD, assembly of HKSME and components provided by GBA, Multi-terrain Robot with robotics arm for sampling conducts remote underground and natural stream pollution monitoring. It can adapt various terrains through interchangeable tracks and tires to conduct remote pollution monitoring in underground channels and rivers. It is waterproof and equipped with robotic arm to collect liquid and solid samples, which can be sent to the laboratory for further analysis. EPD has used this new technology in Yuen Long town to track the location of pollution discharges successfully.